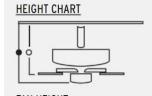

# iorum



# Estate Patio 42-in Oiled Bronze Indoor/ **Outdoor Ceiling Fan (5-Blade)**

143425-86



#### **FAN HEIGHT**

Using 4" Downrod

• Distance of 12"

O Distance of 10.75"

#### **GENERAL SPECS**

4 Finishes Available (Powder Coated) Lifetime Motor Warranty Five ABS Blades 42" Blade Sweep 14-Degree Blade Pitch

4" and 6" Downrods Included

### MECHANICAL SPECS

153 x 13 Motor Size 3 Speeds-Reversible 14 Poles .42/.31/.18 AMPS on H/M/L 61/26/9 WATTS on H/M/L 214/156/52 RPMS on H/M/L Triple Capacitor Remote Control Adaptable Detachable Switch Cup Skirted Blade Arms/Sealed Vent Holes

#### **ENERGY SPECS**

**UL Wet Listed** 

Energy Information at High Speed Airflow: 3939 Cubic Feet/Minute Electricity Use: 53 Watts (Excludes Lights) Airflow Efficiency: 74 Cubic Feet/Minute/Watt Visit QuorumInternational.com for DOE Energy Guide

## REMOTE CONTROL OPTIONS



#### **BLADE ALTERNATIV