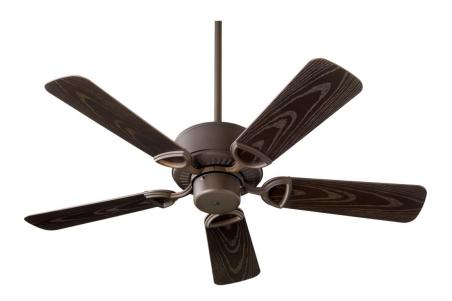

# Estate Patio 42-in Oiled Bronze Indoor/ **Outdoor Ceiling Fan (5-Blade)**

143425-86

#### **GENERAL SPECS**

4 Finishes Available (Powder Coated) Lifetime Motor Warranty Five ABS Blades 42" Blade Sweep 14-Degree Blade Pitch

4" and 6" Downrods Included